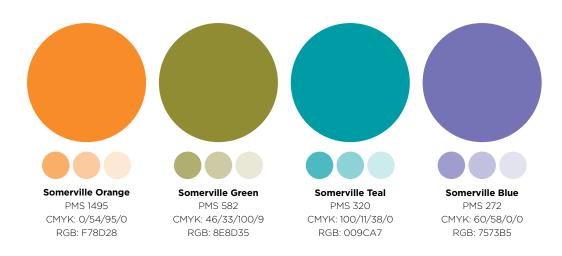

### **Tertiary Colour Palette**

Somerville College's tertiary colour palette consists of four colours: **Orange, Green, Teal and Blue.** The tertiary palette colours (and tints of these) should be used in moderation – as highlight colours, as additional colours in charts and graphs, and as accent colours when using the 'star' motif (see page xx).