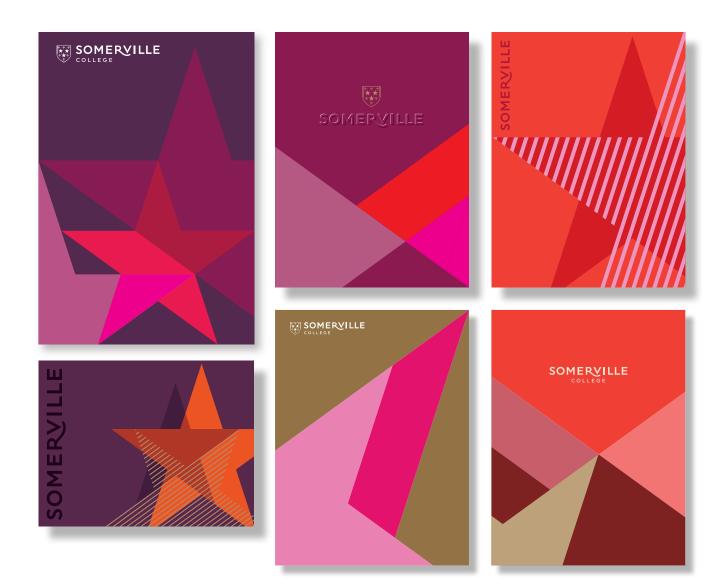

## Somerville Star Motif

A system for creating signature patterns has been developed as part of Somerville's branding toolkit.

The 'star' device derives from the stars within the Somerville Crest. Using colours from the Somerville colour palettes, star shapes of varying sizes can be layered over each other, used transparently to create further shades, and arranged to create visual interest. The device helps break up areas of flat colour by creating interesting geometric divisions of the communication canvas.

The star shape can be used so the stars are recogniseable, or scaled up to create more abstract divisions of the page. The resulting patterns can be also used in combination with photography pattern and texture, to add interest to layouts.

## Somerville Star Motif

Examples of the Star Motif using flat colour...

## Somerville Star Motif

Examples of the Star Motif incorporating imagery...