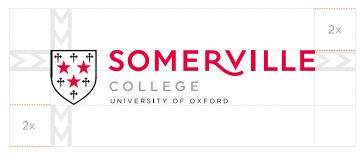

## OUR BRAND MARQUE Exclusion Zones

Placing complex elements too close to our core brand elements diminishes their impact. In order to give the Brand Marque the prominence it requires, an 'exclusion zone' should remain clear of graphic elements such as text or complex imagery.

The minimum distance to be kept clear is illustrated in the examples shown, where 'x' is equal to the height of the 'M' in the word 'Somerville'.

Ensure you leave the required clear area around the brand elements, and that you leave the minimum distance before text begins.