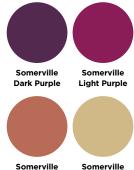

#### **Secondary Colour Palette**

Somerville College's primary colour palette consists of seven colours: Dark Purple, Light Purple, Pink, Light Pink, Light Red, Terracotta and Sand. The secondary palette colours (and tints of these) can be used as backgrounds for communications and in the 'star' motif (see page xx).