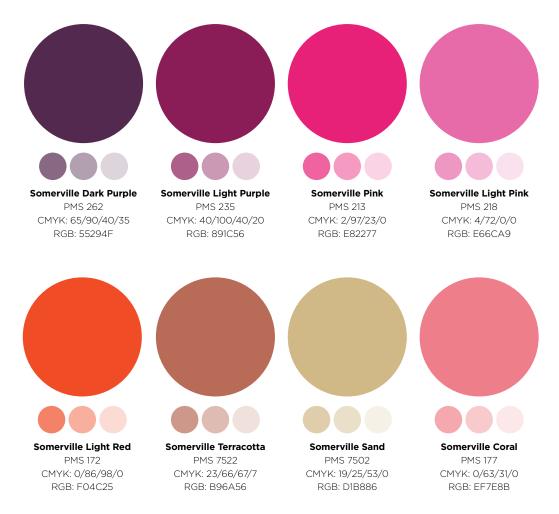

#### **Secondary Colour Palette**

Somerville College's primary colour palette consists of seven colours: Dark Purple, Light Purple, Pink, Light Pink, Light Red, Terracotta and Sand. The secondary palette colours (and tints of these) can be used as backgrounds for communications and in the 'star' motif (see page xx).