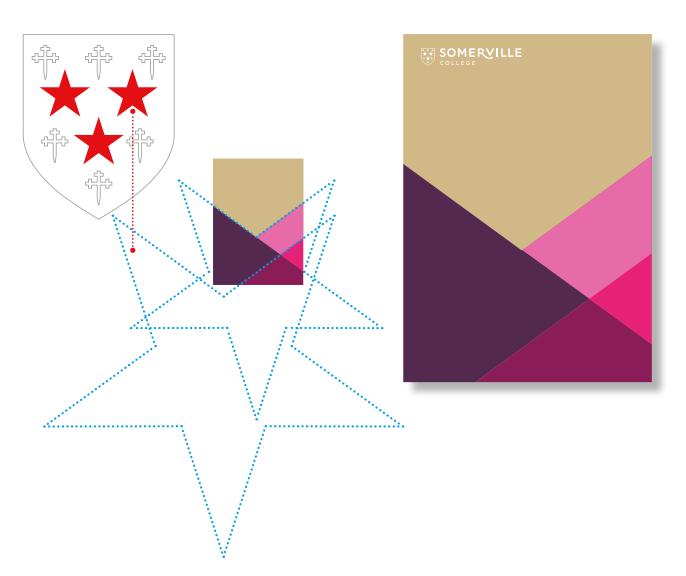

## Somerville Star Motif

A system for creating signature patterns has been developed as part of Somerville's branding toolkit.

The 'star' device derives from the stars within the Somerville Crest. Using colours from the Somerville colour palettes, star shapes of varying sizes can be layered over each other, used transparently to create further shades, and arranged to create visual interest. The device helps break up areas of flat colour by creating interesting geometric divisions of the communication canvas.

The star shape can be used so the stars are recogniseable, or scaled up to create more abstract divisions of the page. The resulting patterns can be also used in combination with photography pattern and texture, to add interest to layouts.