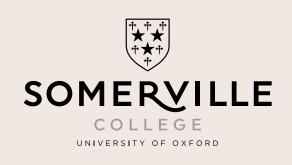

### 4. Formal Brand Marque

A formal version of the Somerville Crest exists for use in specific communications such as special events, invitations, etc.

This version appears in one colour only. It can be used in black, reversed out in white, or printed or foil stamped in metallic gold or silver.