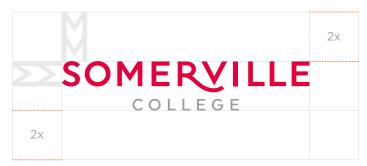

## OUR BRAND MARQUE Exclusion Zones

Placing complex elements too close to our core brand elements diminishes their impact. In order to give the Brand Marque the prominence it requires, an 'exclusion zone' should remain clear of graphic elements such as text or complex imagery.

The minimum distance to be kept clear is illustrated in the examples shown, where 'x' is equal to the height of the 'M' in the word 'Somerville'.

Ensure you leave the required clear area around the brand elements, and that you leave the minimum distance before text begins.