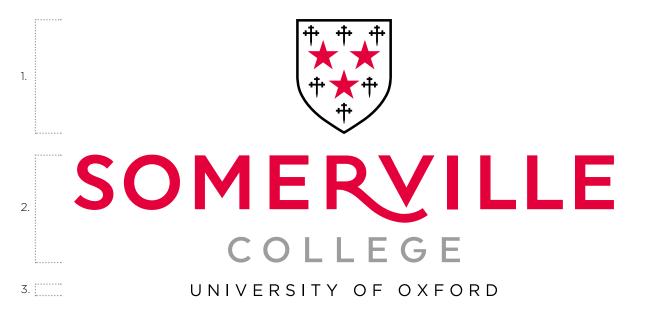

## Somerville College Full Brand Marque

The Somerville Full Brand Marque is made up of three core elements:

- 1. The Somerville Crest
- 2. The Somerville word mark
- 3. The University of Oxford name

There are a number of versions of the full Brand Marque that may be used (see pages xx), but in each instance the elements are positioned in a fixed relationship to each other. Treat these groupings as single images and do not attempt to adjust the relationship or size of the individual elements.

## Brand Marque: Centred

A number of versions of the Somerville Full Brand Marque have been created, with variations in the arrangement of the icon, wordmark and University name. Alternative versions have been designed to give ultimate flexibility when working with a range of different layouts.

#### 1. Brand Marque: Centred

This version can be used with (a) or without (b) the 'University' name.

For master logo files, contact the Somerville Communications team.