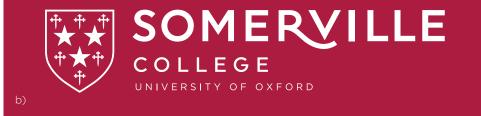

## Brand Marque: Left aligned

#### 2. Brand Marque: Left aligned

This left-aligned versions of the Brand Marque are useful where space is at a premium and the stacked or centred version doesn't work with your layout.

There are two versions of the left aligned Brand Marque

a) Crest + Somerville wordmark + University name

b) Crest + Somerville wordmark (and no University name)

For master logo files, contact the Somerville Communications team.

a)