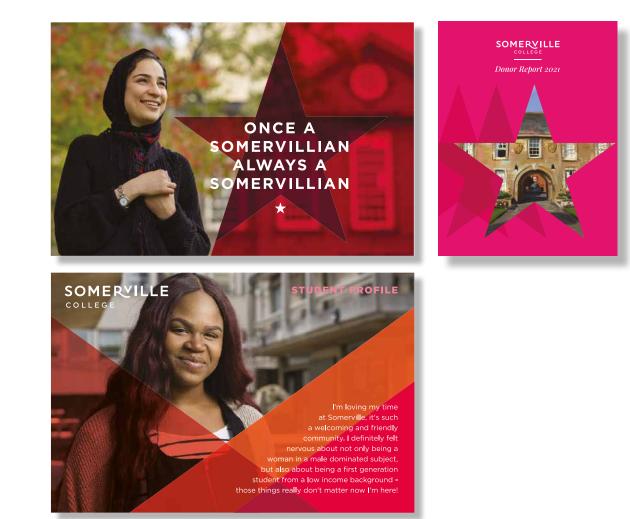

### IMAGERY

Images used in Somerville comunications fall broadly into the following categories:

- Images of students and faculty
- Images of our buildings/campus
- Images of events

Where choosing imagery of students... look for ways to use the images in interesting and impactful ways. This could include cutting elements out of their background and placing on flat colour, using colour overlays and transparencies, etc.

Please use high resolution, professional images where possible to ensure a standard quality of output. Photos can be sourced from the Communications Team who hold a large bank of images.

Images using people should not be used unless they comply with GDPR regulations. The Communications Team can provide approved images of Students and Faculty.