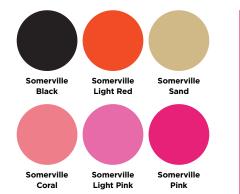

#### **Secondary Colour Palette**

Somerville College's primary colour palette consists of seven colours: Dark Purple, Light Purple, Pink, Light Pink, Light Red, Terracotta and Sand. The secondary palette colours (and tints of these) can be used as backgrounds for communications and in the 'star' motif (see page xx).