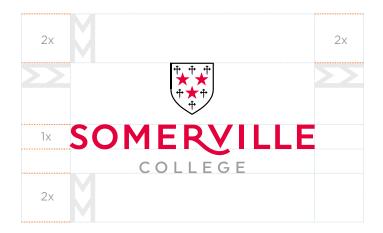

## OUR BRAND MARQUE Exclusion Zones

Placing complex elements too close to our core brand elements diminishes their impact. In order to give the Brand Marque the prominence it requires, an 'exclusion zone' should remain clear of graphic elements such as text or complex imagery.

The minimum distance to be kept clear is illustrated in the examples shown, where 'x' is equal to the height of the 'M' in the word 'Somerville'.

Ensure you leave the required clear area around the brand elements, and that you leave the minimum distance before text begins.