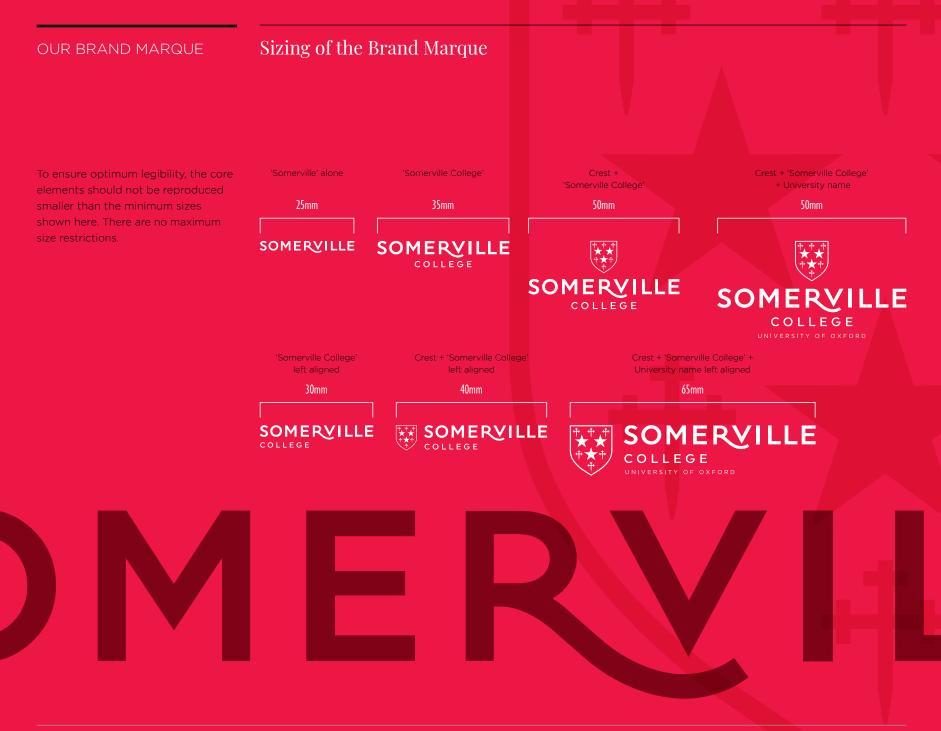

## Somerville College Full Brand Marque

The Somerville Full Brand Marque is made up of three core elements:

- 1. The Somerville Crest
- 2. The Somerville word mark
- 3. The University of Oxford name

There are a number of versions of the full Brand Marque that may be used (see pages xx), but in each instance the elements are positioned in a fixed relationship to each other. Treat these groupings as single images and do not attempt to adjust the relationship or size of the individual elements.

## Brand Marque: Centred

A number of versions of the Somerville Full Brand Marque have been created, with variations in the arrangement of the icon, wordmark and University name. Alternative versions have been designed to give ultimate flexibility when working with a range of different layouts.

#### 1. Brand Marque: Centred

This version can be used with (a) or without (b) the 'University' name.

For master logo files, contact the Somerville Communications team.

#### 2. Brand Marque: Left aligned

This left-aligned versions of the Brand Marque are useful where space is at a premium and the stacked or centred version doesn't work with your layout.

There are two versions of the left aligned Brand Marque

a) Crest + Somerville wordmark + University name

b) Crest + Somerville wordmark (and no University name)

For master logo files, contact the Somerville Communications team.

a)

### 3. Brand Marque: Word mark only

The Brand Marque can be used as a wordmark only, without the Somerville Crest.

This version can be used in three ways:

a) Somerville wordmark + University name

b) Somerville wordmark(without University name)

c) Somerville word only(with no 'College' or University name)

For master logo files, contact the Somerville Communications team.

SOMERVILLE COLLEGE

SOMERVILLE college