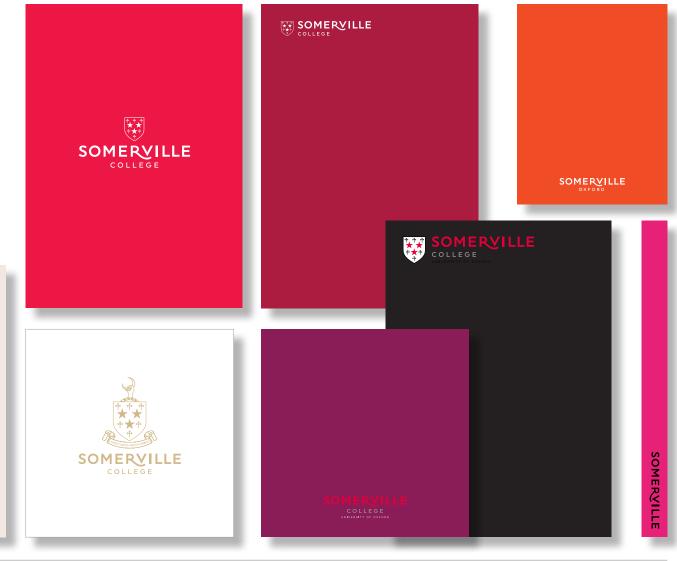

### **Primary Colour Palette**

Somerville College's primary colour palette consists of four colours: Scarlet, Burgundy, Black, Ivory and Gold. The Brand Marque must always appear in one of these colours. It can be placed on a background of other colours.

The primary palette colours (and tints of these) can also be used as backgrounds.

In some instances the Brand Marque can also be used in Gold or Silver, (for specialist communications, invites, etc.) at the discretion of the Communications team.