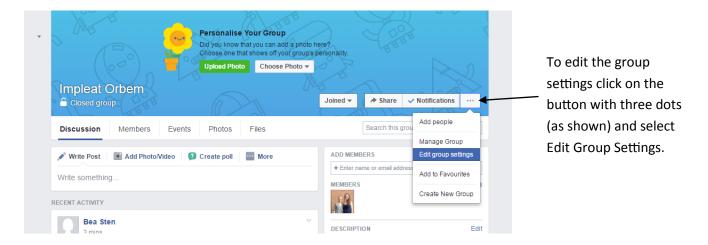

On the main page, click the button with three dots as shown, and then select 'Manage Group'.

| Impleat Orbem         | Joined -                                                                                                           | ✤ Share ✓ Notifications ···· |
|-----------------------|--------------------------------------------------------------------------------------------------------------------|------------------------------|
| Discussion Members    | Events Photos Files                                                                                                | Search this group            |
| Member Requests       | 1 Member Requests                                                                                                  | Approve All Decline All      |
| Reported to Admin     | Requests Flagged (0)                                                                                               | Sort by Most Recent -        |
| Reported to Facebook  |                                                                                                                    |                              |
| Request Notifications | Heather Weightman<br>Joined Facebook on 25 September 2007<br>Member of 13 groups<br>1 mutual friend                | ✓ Approve X Decline → Block  |
|                       | <ul> <li>Annual Fund and Alumni Relations Officer at Son<br/>Past Wolseley (building materials company)</li> </ul> | nerville College             |

If the Member Requests are not shown automatically, click 'Member Requests' on the left hand side.

Then you can approve or decline an individual member request using the buttons shown on the right hand side.