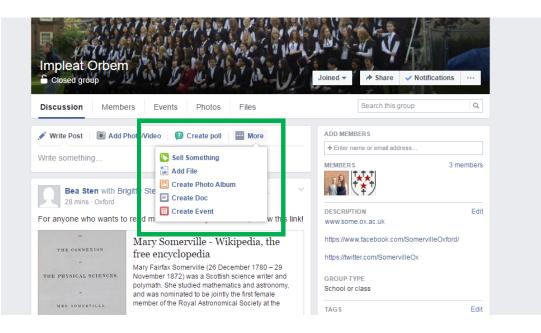

Use the white tabs near the top of the homepage to navigate through the group; you can make a post, look at the members of the group, or upload photos or files.

Alternatively you can upload files or create photo albums using the More section on the homepage as shown.

#### 5. How do I upload a file?

Uploading a file can be done in the same place as you make a Post.

Select the 'More' option, and then select 'Add File' as shown above.

Choose the file you would like to upload.