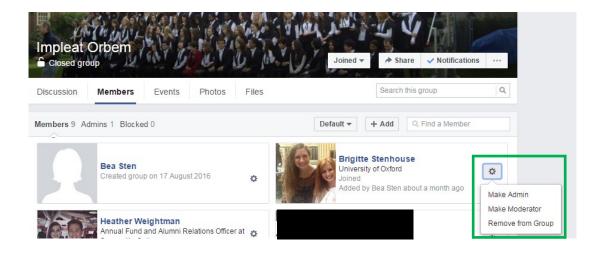

Select the Members tab on the homepage of the group.

Next search for the member you would like to make an admin, using the 'Find a Member' search bar (indicated by the green box on the right hand side below).

Click the small cog next to the person who you would like to make an admin.

Select 'Make Admin'