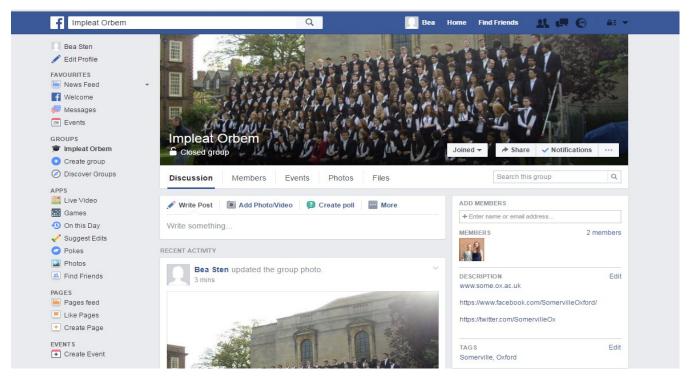

## Using the Group

Before launching the Facebook group, we strongly suggest making an initial post; you could even upload relevant photos from a recent event to the group!

| ITES<br>/s Feed |                                                            | 1 1 7                          |
|-----------------|------------------------------------------------------------|--------------------------------|
| come            |                                                            |                                |
| sages           |                                                            |                                |
| nts             | VATE STATE PROVED A COMPANY AND A VILLE                    | 1. 1. 10 - 11                  |
|                 | Impleat Orbem                                              | 1                              |
| leat Orbem      | Closed group                                               | Joined -                       |
| ate group       | Closed group                                               | Non In the second              |
| over Groups     | Discussion Members Events Photos Files                     | Sea                            |
|                 |                                                            |                                |
| Video           |                                                            |                                |
|                 | 🖋 Write Post 🛛 🔍 Add PhotoVideo 🛛 😰 Create poll 🔛 More     | ADD MEMBERS                    |
| nes             |                                                            | ADD MEMBERS<br>+ Enter name or |
|                 | Write Post Add PhotoVideo Create poll More Write something |                                |

Use the white tabs near the top of the homepage to navigate through the group; you can make a post, look at the members of the group, or upload photos or files.

Alternatively you can upload files or create photo albums using the More section on the homepage as shown.