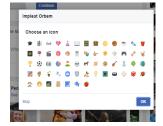

Do not add any members to the group without their prior permission.

Pick the Motar Board Icon

We highly recommend you make the Group Type 'School or Class', and select the option 'Any member can add members, but an admin or a moderator must approve them'.