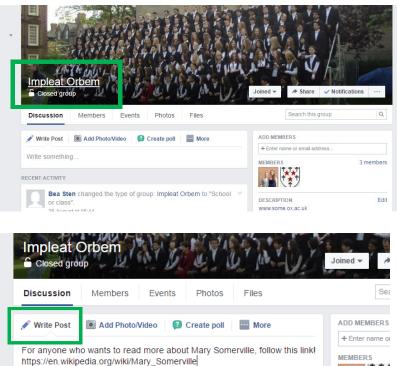

#### 4. How do I make a post?

Firstly, ensure you are on the main page by clicking on the name of your group, in this case 'Impleat Orbem'.

You make a post simply by entering what you would like to say in the text box underneath 'Write Post'. (If you would like to link to an article as shown, simply copy and paste the url into the text box).