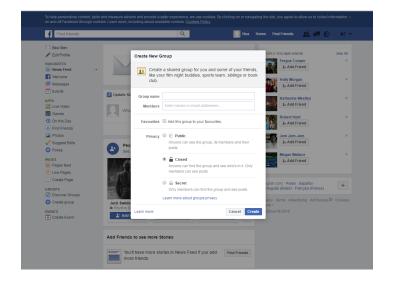

### Making the Group

On the right hand side of your screen there will be a section devoted to groups. Click on the button Create Group.

The name of the group is flexible; we suggest Somerville [Matric Year].

Do not add members at this point; there will be a launch date for the group when we start adding members to it.

You must make the privacy of the group **Closed**—this will ensure that the group can be found by non-members, and they will be able to request to join the group, but the posts will be private.