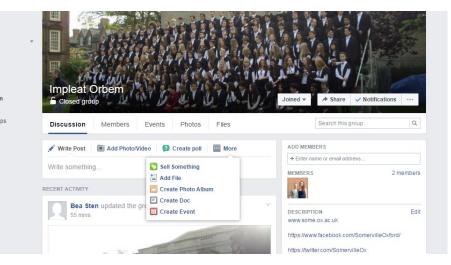

Use the white tabs near the top of the homepage to navigate through the group; you can make a post, look at the members of the group, or upload photos or files.

Alternatively you can upload files or create photo albums using the More section on the homepage as shown.

For example, you could upload a Save the Date, an event itinerary, or even a list of missing alumi. For more information on doing this, see the FAQ section.

| Welcome     Messages     Events     GROUPS     Impleat Orbem     Create group     Discover Groups | Impleat Orbem<br>Closed group<br>Discussion Members Events Photos Files | Joined                                       |
|---------------------------------------------------------------------------------------------------|-------------------------------------------------------------------------|----------------------------------------------|
| APPS                                                                                              | Discussion Members Events Priotos Files                                 |                                              |
| 🚉 Live Video<br>🌃 Games                                                                           | 🖋 Write Post   💽 Add Photo/Video   💋 Create poll   🧱 More               | ADD MEMBERS<br>+ Enter name or email address |
| On this Day                                                                                       | Write something                                                         | MEMBERS 2 members                            |
| Suggest Edits Pokes                                                                               | RECENT ACTIVITY                                                         | 19                                           |
| Photos                                                                                            | Bea Sten updated the group photo.                                       |                                              |
| K Find Friends                                                                                    | 57 mins                                                                 | DESCRIPTION Edit                             |
| PAGES                                                                                             |                                                                         | https://www.facebook.com/Somen/illeOxford/   |