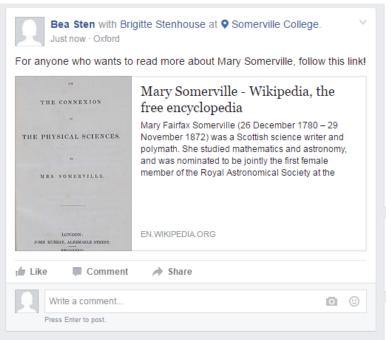

#### 4. How do I make a post?

Firstly, ensure you are on the main page by clicking on the name of your group, in this case 'Impleat Orbem'.

You make a post simply by entering what you would like to say in the text box underneath 'Write Post'. (If you would like to link to an article as shown, simply copy and paste the url into the text box).

You may also add a location by using the thirdbutton along at the bottom.

Once the post is ready, click the blue 'Post' button.

A finished Post.