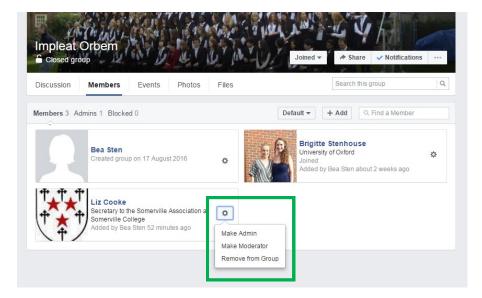

Select the Members tab on the homepage of the group.

Next search for the member you would like to make an admin, using the 'Find a Member' search bar (indicated by the green box on the right hand side below).

Click the small cog next to the person who you would like to make an admin.

Select 'Make Admin'