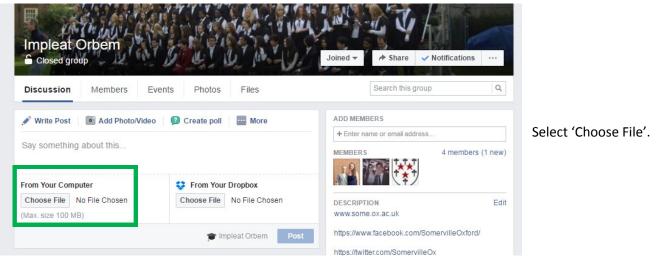

#### 5. How do I upload a file?

Uploading a file can be done in the same place as you make a Post.

Select the 'More' option, and then select 'Add File' as shown above.

Choose the file you would like to upload.

You can also say something about the file you are about to upload so the members of the group know what it is.

Click the blue 'Post' button. See below for an example.

| For all the | ose yet to book, here is the booking form for the 50th Reunion! |  |
|-------------|-----------------------------------------------------------------|--|
|             | 1966 booking form with b&b.pdf<br>Portable Document Format      |  |
|             | Download Preview Upload Revision                                |  |
| Like        | Comment                                                         |  |