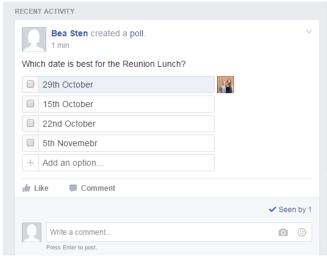

Creating a poll can be done in the same place as making a post. On the main page click 'Create Poll'.

| Write Post Or Add Photo/Video Control Which date is best for the Reunion Lunch?   | reate poll More                                              | To add options for people to vote for, select 'Add Poll Options'. |
|-----------------------------------------------------------------------------------|--------------------------------------------------------------|-------------------------------------------------------------------|
| Add Poll Options                                                                  | post                                                         |                                                                   |
| Once you have input all the options you would like, simply select the blue 'Post' | Write Post Add Photo/Vide Which date is best for the Reunion |                                                                   |
| button.                                                                           | + 15th October                                               |                                                                   |
|                                                                                   | + 22nd October                                               |                                                                   |
|                                                                                   | + 29th October                                               |                                                                   |
|                                                                                   | + 5th Novemebr                                               |                                                                   |
|                                                                                   | + Add an option                                              |                                                                   |
|                                                                                   | Poll Options 🔻                                               | post Post                                                         |
|                                                                                   |                                                              |                                                                   |

Now any member of the group will be able to vote for their preference.