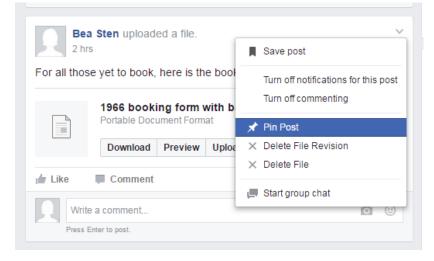

## Useful Hints and Tips

- When you tag Somerville college in posts or comments, make sure you use our official Facebook page, @SomervilleOxford (our profile picture is currently Maitland).
- To make a post more visible you can 'pin it' to the top of the page; that way it will be the first post everyone sees. We suggest doing this when advertising events, for example Gaudies and Reunions. To pin a post click the small downward facing arrow and then select 'Pin Post'.

It will then appear on the top of the main page as shown below:

| Impleat Orbem                                                   | Joined - A Share - Notifications                                                                                              |
|-----------------------------------------------------------------|-------------------------------------------------------------------------------------------------------------------------------|
| Discussion Members Events Photos Fi                             | iles Search this group Q                                                                                                      |
| Write Post  Add Photo/Video Create poll Write something         | More ADD MEMBERS + Enter name or email address                                                                                |
| INNED POST<br>Bea Sten uploaded a file.<br>2 September at 14:11 | A members (1 new<br>A members (1 new<br>DESCRIPTION<br>WWW.some.ox.ac.uk                                                      |
| For all those yet to book, here is the booking form for the 5   | S0th Reunion!         https://www.facebook.com/SomervilleOxford/           https://witter.com/SomervilleOx         GROUP TYPE |
| Like Comment                                                    | TAGS Edi                                                                                                                      |
| ECENT ACTIVITY                                                  | GROUP CHAT'S                                                                                                                  |