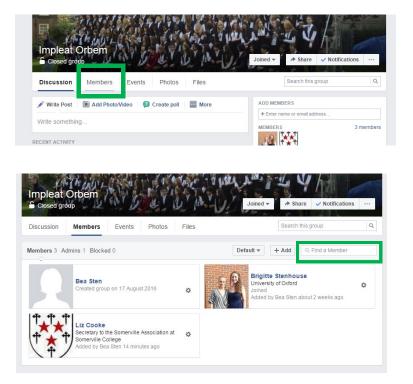

#### 2. How do I delete a member of the group?

From the homepage, select the Members Tab.

Find the account which you wish to delete; there is a search tab on the top right hand side which says 'Find a Member'.

Select the Members tab on the homepage of the group.

Next search for the member you would like to make an admin, using the 'Find a Member' search bar (indicated by the green box on the right hand side below).