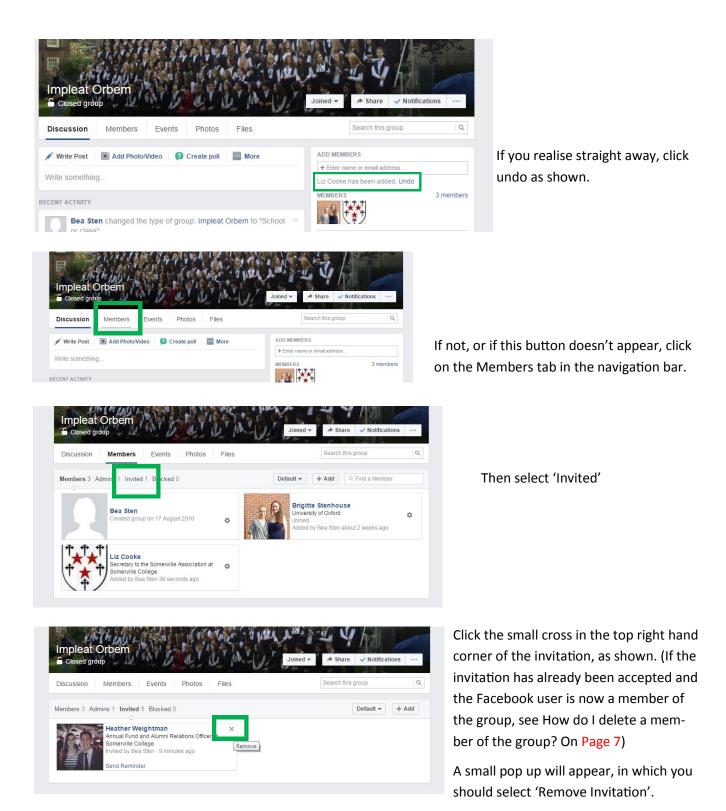

1. I accidentally invited the wrong person to be a member of the group: how do I delete the invitation?

8

#### 2. How do I delete a member of the group?

From the homepage, select the Members Tab.

Find the account which you wish to delete; there is a search tab on the top right hand side which says 'Find a Member'.

Select the small cog next to the person whom you wish to remove. Then choose 'Remove from Group'.

A small pop up should appear; select 'Confirm'.